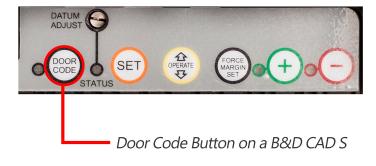

## **Clearing The Codes From Your Motor**

- 1 Turn off the opener
- 2 Press and hold the red Code Set code button, or the SW1 / SW2 button
- 3 Whilst still holding the button, turn power onto the motor
- 4 After 15 seconds let go and test that your remote no longer operates the motor