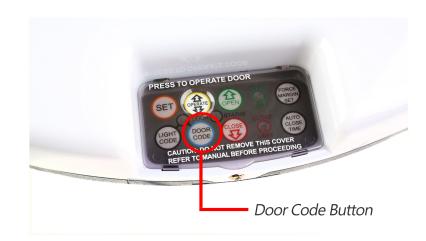

## **Programming Your Remote Control**

- 1 Press and hold the blue door code button, or the SW1 / SW2 button
- 2 Press the desired transmitter button for two seconds, then let go
- 3 Press down the same transmitter button for two seconds and then let go
- 4 Let go of the Door Code or SW2 button
- 5 Test the operation of your new remote

## **Clearing The Codes From Your Motor**

- 1 Turn off the opener
- 2 Press and hold the blue door code button or the SW1 / SW2 button
- 3 Whilst holding the button down, turn power onto the motor and continue to hold for 15 seconds, then let go
- 4 Test that your remote no longer operates the motor
  - Please note, this will clear every remote programmed into the motor