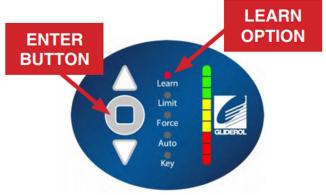

## **Programming Your Remote Control**

- 1 Press and hold the "Enter" button for two seconds to access the operator menu
- 2 Use the arrow keys to select the Learn option and press enter. The unit will beep 3x.
- 3 Press any button on the remote. The motor will beep once if successfull.
- 4 Allow three seconds for the unit to exit setup mode. Your remote will then be ready for operation!