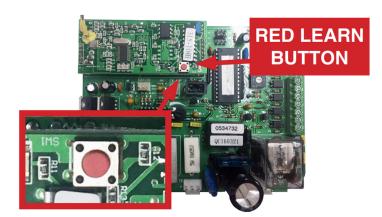

## **Programming Your Remote Control**

- 1 Carefully remove the cover from the control box by lifting the tab at the bottom
- 2 Press the receiver button once and a red LED will illuminate
- 3 Press the large button on the transmitter once and hold until the red LED turns off
- 4 Test the operation of your new remote

## **Clearing The Codes From Your Motor**

- 1 Press and hold the receiver button for 12 seconds
- 2 Test that your remote no longer operates the motor

For technical support, see our website below. Please have the model number of your remote control and garage / gate opener before calling.