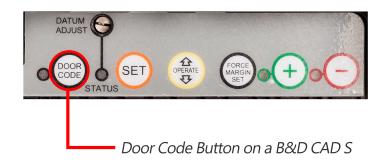

## **Programming Your Remote Control**

- 1 Press and release the red Code Set button, or the SW1 / SW2 button
- 2 Press the desired transmitter button for two seconds, then let go
- 3 Press down the same transmitter button for two seconds and then let  $go\$
- 4 Test the operation of your new remote control

## **Clearing The Codes From Your Motor**

- 1 Turn off the opener
- 2 Press and hold the red Code Set code button, or the SW1 / SW2 button
- 3 Whilst still holding the button, turn power onto the motor
- 4 After 15 seconds let go and test that your remote no longer operates the motor