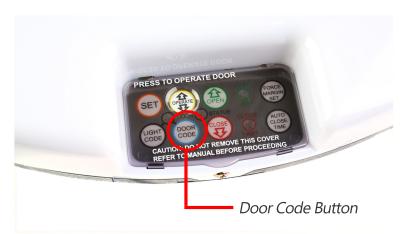

## **Programming Your Remote Control**

- 1 Press and hold the blue door code button, or the SW1 / SW2 button
- 2 Press the desired transmitter button for two seconds, then let go
- 3 Press down the same transmitter button for two seconds and then let go
- 4 Let go of the Door Code or SW2 button
- 5 Test the operation of your new remote

## **Clearing The Codes From Your Motor**

- 1 Turn off the opener
- 2 Press and hold the blue door code button or the SW1 / SW2 button
- 3 Whilst holding the button down, turn power onto the motor and continue to hold for 15 seconds, then let go
- 4 Test that your remote no longer operates the motor
  - Please note, this will clear every remote programmed into the motor