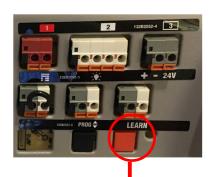

## **Programming Your Remote Control**

- 1 Press and hold the desired transmitter button
- 2 Press the orange (Found on roller door openers) or Purple (Found on panel / sectional openers) Learn button
- 3 Let go of the desired transmitter button
- 4 Test the operation of your new remote

## **Clearing The Codes From Your Motor**

- 1 Press and hold the Learn button for 10 seconds, or until the LED goes out
- 2 Test that your remote no longer operates the motor
  - Please note, this will clear every remote programmed into the motor