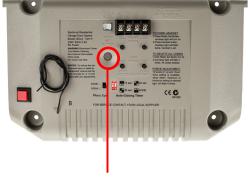

## Boss BHT4 Programming Guide

Radio Set Button For Boss BOL4

## **Programming Your Remote Control**

- 1 Press either the Radio Set Button (Panel Lift / Sectional Door Openers) or the Learn Button (Roller Door Openers)
- 2 Push the button on your remote control that you wish to open the door with
- 3 Test the operation of your new remote

## **Clearing The Codes From Your Motor**

- 1 For overhead openers, hold down the Radio Set button for 5 seconds
- 2 For roller openers, turn power off to the motor and hold down the Learn button.
- 3 Whilst still holding the button down, turn power back onto the unit and continue to hold for 10 seconds.
- 4 Test your remote to make sure it no longer operates your motor
  - Please note, this will clear every remote programmed into the motor