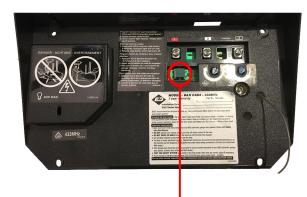

## **B&D CAD4 Remotes**

**Programming Guide** 

B&D 4335a

B&D PTX4 Black Auto Openers B&D

Learn Button for B&D CAD4

## **Programming Your Remote Control**

- 1 Press and hold the desired button on your remote control
- 2 Push and release the orange learn button found on your motor. the motor will flash once.
- 3 Release the button on your remote control and test the operation of your new remote!

## **Clearing The Codes From Your Motor**

- 1 Push and hold the orange "Learn" button until the indicator light turns off
- 2 Test the operation of your remote to ensure it no longer actives your motor
  - Please note, this will clear every remote programmed into the motor