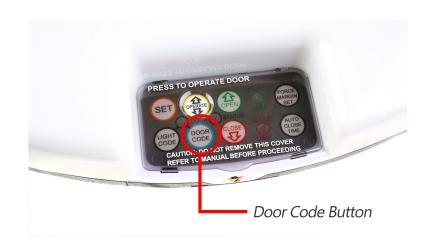

## **Programming Your Remote Control**

- 1 Press and hold the blue door code button, or the SW1 / SW2 button
- 2 Press the desired transmitter button for two seconds, then let go
- 3 Press down the same transmitter button for two seconds and then let go
- 4 Let go of the Door Code or SW2 button
- 5 Test the operation of your new remote

## **Clearing The Codes From Your Motor**

- 1 Turn off the opener
- 2 Press and hold the blue door code button or the SW1 / SW2 button
- 3 Whilst holding the button down, turn power onto the motor and continue to hold for 15 seconds, then let go
- 4 Test that your remote no longer operates the motor
  - Please note, this will clear every remote programmed into the motor